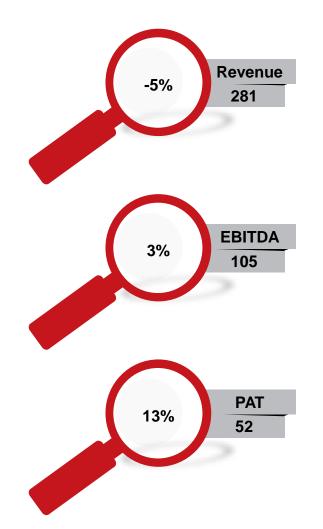

# **Financial Performance - Consolidated**

- Revenues for 9M FY17 reduced by 5% to Rs. 281 crore, owing to slow performance of Granite business.
- Operating profitability for 9M FY17 expanded by 3% owing to greater presence of high margin Quartz business.
- PAT for 9M FY17 stood at Rs. 52 crore, higher by 13%; owing to better operational performance and lower interest outgo.