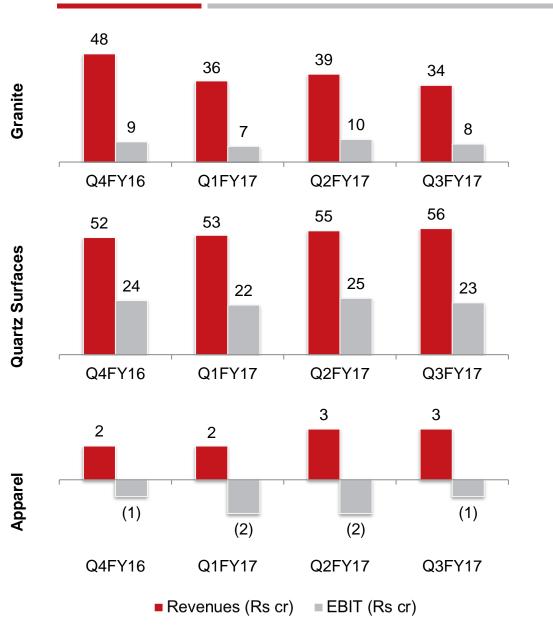

# **Segmental Performance**

| Revenue            | 9MFY17 | 9MFY16 | Shift % |
|--------------------|--------|--------|---------|
| Granite            | 109    | 138    | -21     |
| Quartz<br>Surfaces | 164    | 152    | 8       |
| Apparel            | 7      | 6      | 17      |

| EBIT               | 9MFY17 | 9MFY16 | Shift % |
|--------------------|--------|--------|---------|
| Granite            | 24     | 39     | -38     |
| Quartz<br>Surfaces | 71     | 59     | 20      |
| Apparel            | (5)    | (7)    | 28      |

## **Segmental Performance**

Performance of the business reflective of on-going challenging environment.

Quartz business continues to perform well on the back of steady demand. Focus on product innovation, tapping newer markets to drive growth forward. EBITDA margin for the business during 9M stood at 47%.

Lower utilization levels along with higher operating costs resulting in muted performance.